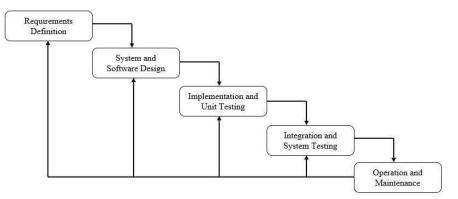

#### **METHOD**

In the methodology of building the system as a whole, it is necessary to carry out several stages. In this study, the author uses the Waterfall Method. This method is carried out with a systematic approach, starting from the system needs stage and then moving to the analysis, design, *coding*, *testing/verification*, and *maintenance* stages. The steps that are passed must be completed one by one (cannot jump to the next stage) and run sequentially, therefore it is called *a waterfall*.

## **RESEARCH STAGES**

The author uses the research stage based on the waterfall method. The steps used in this method are:

### a. Requirement Analysis

Before developing software, a developer must know and understand how to inform user needs for a software. This method of collecting information can be obtained in various ways, including, discussions, observations, surveys, interviews, and so on. The information obtained is then processed and analyzed so that complete data or information is obtained regarding the specifications of user needs for the software to be developed.

## b. System and Software Design (Desain Sistem dan Perangkat Lunak)

Information about the specification of the requirements from the Requirement Analysis stage is then analyzed at this stage to then be implemented in the development design. Design design is carried out with the aim of helping to provide a complete picture of what needs to be done. This stage will also help developers to prepare hardware needs in creating the overall software system architecture to be created.

#### c. Implementation and Unit Testing (Implementasi dan Pengujian Unit)

The implementation and unit testing stage is the programming stage. The creation of software is divided into small modules that will later be combined in the next stage. In addition, in this phase, tests and checks are also carried out on the functionality of the modules that have been made, whether they have met the desired criteria or not.

# d. Integration and System Testing

Once the entire unit or module is developed and tested in the next implementation stage, it is integrated in the <u>system as a whole</u>. After the integration process is complete, the system is then examined and tested as a whole to identify possible system failures and errors.

# e. Operation and Maintenance (Operasi dan Pemeliharaan)

In the final stage of the Waterfall Method, the finished software is user-operated and maintained. Maintenance allows developers to make corrections to errors that were not detected in the previous stage. Maintenance includes repairs errors, improvement of system unit implementation, and system improvement and adjustment according to needs.